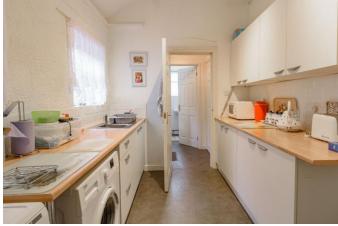

Ground floor apartment Lounge, double bedroom, kitchen and ground floor shower

#### First Floor Apartment

room.

Accessed via a staircase to the rear with the internal layout comprising of entrance hallway, kitchen, lounge, staircase rising to a loft conversion with double bedroom and bathroom.