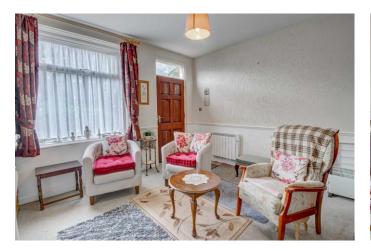

Ground floor apartment Lounge, double bedroom, kitchen and ground floor shower

#### **Details:**

**Ground Floor Flat** 

**Lounge** 11'6" x 12'7" (3.5m x 3.84m)

Bedroom 9'4" x 12'7" (2.84m x 3.84m)

**Kitchen** 9'2" x 7'5" (2.8m x 2.26m)

**Bathroom** 5'2" x 7'5" (1.57m x 2.26m)

**First Floor Flat** 