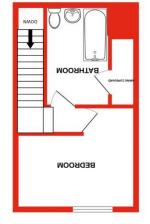

#### First Floor Apartment

room.

Accessed via a staircase to the rear with the internal layout comprising of entrance hallway, kitchen, lounge, staircase rising to a loft conversion with double bedroom and bathroom.

**Lounge** 11'9" x 12'9" (3.58m x 3.89m)

**Kitchen** 9'4" x 7'3" (2.84m x 2.2m)

**Bedroom** 14'1" (4.3) x 12'9" (3.89) Both max

**Bathroom** 7'6" x 5'4" (2.29m x 1.63m)

**Council Tax Band:** A (tbc by solicitors). **Tenure:** Freehold (tbc by solicitors).