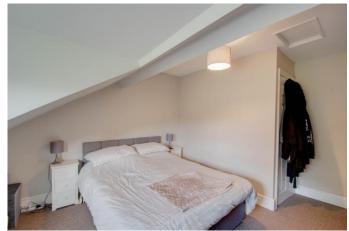

#### First Floor Apartment

room.

Accessed via a staircase to the rear with the internal layout comprising of entrance hallway, kitchen, lounge, staircase rising to a loft conversion with double bedroom and bathroom.

**Lounge** 11'9" x 12'9" (3.58m x 3.89m)

**Kitchen** 9'4" x 7'3" (2.84m x 2.2m)

**Bedroom** 14'1" (4.3) x 12'9" (3.89) Both max

**Bathroom** 7'6" x 5'4" (2.29m x 1.63m)

**Council Tax Band:** A (tbc by solicitors). **Tenure:** Freehold (tbc by solicitors).