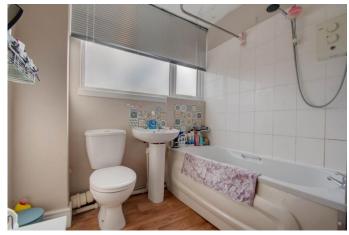

Ground floor apartment Lounge, double bedroom, kitchen and ground floor shower

#### **Details:**

**Ground Floor Flat** 

**Lounge** 11'6" x 12'7" (3.5m x 3.84m)

Bedroom 9'4" x 12'7" (2.84m x 3.84m)

**Kitchen** 9'2" x 7'5" (2.8m x 2.26m)

**Bathroom** 5'2" x 7'5" (1.57m x 2.26m)

**First Floor Flat** 

**Lounge** 11'9" x 12'9" (3.58m x 3.89m)

**Kitchen** 9'4" x 7'3" (2.84m x 2.2m)

**Bedroom** 14'1" (4.3) x 12'9" (3.89) Both max

**Bathroom** 7'6" x 5'4" (2.29m x 1.63m)

**Council Tax Band:** A (tbc by solicitors). **Tenure:** Freehold (tbc by solicitors).