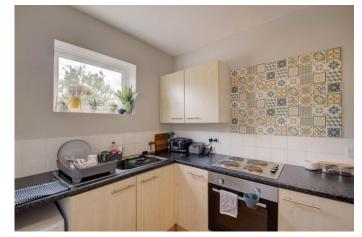

Ground floor apartment Lounge, double bedroom, kitchen and ground floor shower

#### First Floor Apartment

room.

Accessed via a staircase to the rear with the internal layout comprising of entrance hallway, kitchen, lounge, staircase rising to a loft conversion with double bedroom and bathroom.

#### **Details:**

**Ground Floor Flat** 

**Lounge** 11'6" x 12'7" (3.5m x 3.84m)

Bedroom 9'4" x 12'7" (2.84m x 3.84m)

**Kitchen** 9'2" x 7'5" (2.8m x 2.26m)

**Bathroom** 5'2" x 7'5" (1.57m x 2.26m)

**First Floor Flat** 

**Lounge** 11'9" x 12'9" (3.58m x 3.89m)

**Kitchen** 9'4" x 7'3" (2.84m x 2.2m)

**Bedroom** 14'1" (4.3) x 12'9" (3.89) Both max

**Bathroom** 7'6" x 5'4" (2.29m x 1.63m)

**Council Tax Band:** A (tbc by solicitors). **Tenure:** Freehold (tbc by solicitors).