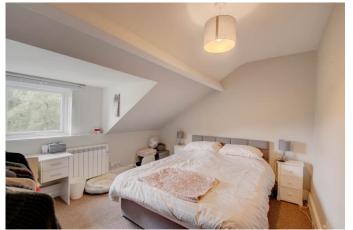

#### First Floor Apartment

room.

Accessed via a staircase to the rear with the internal layout comprising of entrance hallway, kitchen, lounge, staircase rising to a loft conversion with double bedroom and bathroom.

**Lounge** 11'9" x 12'9" (3.58m x 3.89m)

**Kitchen** 9'4" x 7'3" (2.84m x 2.2m)

**Bedroom** 14'1" (4.3) x 12'9" (3.89) Both max

**Bathroom** 7'6" x 5'4" (2.29m x 1.63m)

**Council Tax Band:** A (tbc by solicitors). **Tenure:** Freehold (tbc by solicitors).