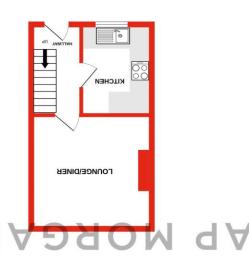

Ground floor apartment Lounge, double bedroom, kitchen and ground floor shower

#### **Details:**

**Ground Floor Flat** 

**Lounge** 11'6" x 12'7" (3.5m x 3.84m)

Bedroom 9'4" x 12'7" (2.84m x 3.84m)

**Kitchen** 9'2" x 7'5" (2.8m x 2.26m)

**Bathroom** 5'2" x 7'5" (1.57m x 2.26m)

**First Floor Flat** 