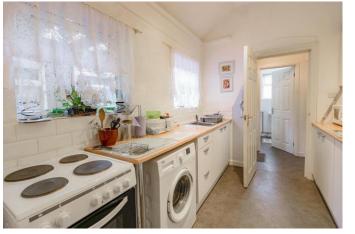

#### First Floor Apartment

room.

Accessed via a staircase to the rear with the internal layout comprising of entrance hallway, kitchen, lounge, staircase rising to a loft conversion with double bedroom and bathroom.

**Lounge** 11'9" x 12'9" (3.58m x 3.89m)

**Kitchen** 9'4" x 7'3" (2.84m x 2.2m)

**Bedroom** 14'1" (4.3) x 12'9" (3.89) Both max

**Bathroom** 7'6" x 5'4" (2.29m x 1.63m)

**Council Tax Band:** A (tbc by solicitors). **Tenure:** Freehold (tbc by solicitors).