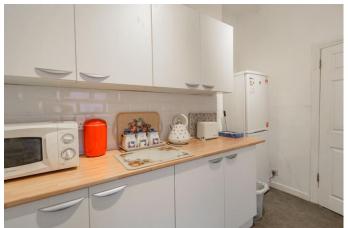

Ground floor apartment Lounge, double bedroom, kitchen and ground floor shower

#### **Details:**

**Ground Floor Flat** 

**Lounge** 11'6" x 12'7" (3.5m x 3.84m)

Bedroom 9'4" x 12'7" (2.84m x 3.84m)

**Kitchen** 9'2" x 7'5" (2.8m x 2.26m)

**Bathroom** 5'2" x 7'5" (1.57m x 2.26m)

**First Floor Flat** 