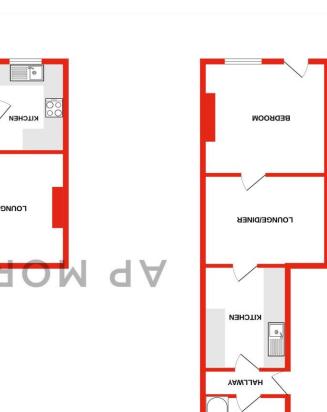

Ground floor apartment Lounge, double bedroom, kitchen and ground floor shower

#### First Floor Apartment

room.

Accessed via a staircase to the rear with the internal layout comprising of entrance hallway, kitchen, lounge, staircase rising to a loft conversion with double bedroom and bathroom.

#### **Details:**

**Ground Floor Flat** 

**Lounge** 11'6" x 12'7" (3.5m x 3.84m)

Bedroom 9'4" x 12'7" (2.84m x 3.84m)

**Kitchen** 9'2" x 7'5" (2.8m x 2.26m)

**Bathroom** 5'2" x 7'5" (1.57m x 2.26m)

**First Floor Flat** 

**Lounge** 11'9" x 12'9" (3.58m x 3.89m)

**Kitchen** 9'4" x 7'3" (2.84m x 2.2m)

**Bedroom** 14'1" (4.3) x 12'9" (3.89) Both max

**Bathroom** 7'6" x 5'4" (2.29m x 1.63m)

**Council Tax Band:** A (tbc by solicitors). **Tenure:** Freehold (tbc by solicitors).