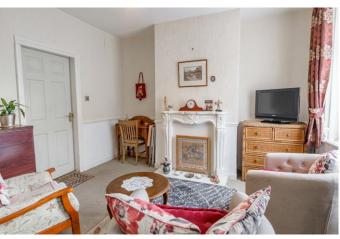

Ground floor apartment Lounge, double bedroom, kitchen and ground floor shower

#### **Details:**

**Ground Floor Flat** 

**Lounge** 11'6" x 12'7" (3.5m x 3.84m)

Bedroom 9'4" x 12'7" (2.84m x 3.84m)

**Kitchen** 9'2" x 7'5" (2.8m x 2.26m)

**Bathroom** 5'2" x 7'5" (1.57m x 2.26m)

**First Floor Flat** 