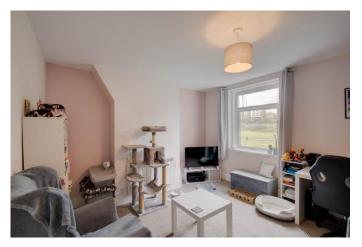

#### First Floor Apartment

room.

Accessed via a staircase to the rear with the internal layout comprising of entrance hallway, kitchen, lounge, staircase rising to a loft conversion with double bedroom and bathroom.

**Lounge** 11'9" x 12'9" (3.58m x 3.89m)

**Kitchen** 9'4" x 7'3" (2.84m x 2.2m)

**Bedroom** 14'1" (4.3) x 12'9" (3.89) Both max

**Bathroom** 7'6" x 5'4" (2.29m x 1.63m)

**Council Tax Band:** A (tbc by solicitors). **Tenure:** Freehold (tbc by solicitors).